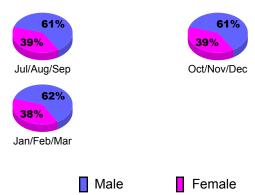

| Gain/       |  |
|                    | Memb                      | New         | Dropped     | Loss of           | Loss of     |  |
| Month              | <u>Goal</u>               | <u>Memb</u> | <u>Memb</u> | <u>Memb</u>       | <u>Memb</u> |  |
| Jul/Aug/Sep        | 30                        | 53          | -79         | -26               | -16         |  |
| Oct/Nov/Dec        | 20                        | 24          | -53         | -29               | -31         |  |
| Jan/Feb/Mar        | 10                        | 32          | -77         | -45               | -22         |  |
| Totals             | 60                        | 109         | -209        | -100              | -69         |  |



## **Gender Comparison 2010-2011**

Oct/Nov/Dec

Jan/Feb/Mar

Previous Year