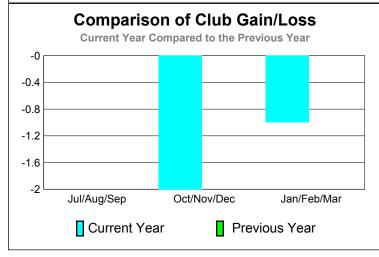

## 2010-2011 GMT Reports for District (or Undistricted) District 4 C4

-15

-20 -25

-30 -35

-40

-45

Jul/Aug/Sep

Current Year