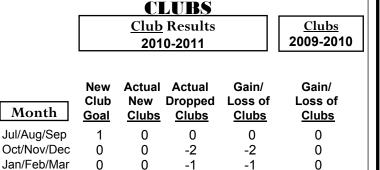

GMT: DANA M BIGGS Location: CALIFORNIA GMT CA: 1

0

-3

| Club Results 2010-2011 Goal, New, Dropped, Gain/Loss |             |             |  |  |  |  |  |  |
|------------------------------------------------------|-------------|-------------|--|--|--|--|--|--|
| 1.2                                                  |             |             |  |  |  |  |  |  |
| 0.4                                                  |             |             |  |  |  |  |  |  |
| -0.4                                                 |             |             |  |  |  |  |  |  |
| -0.8                                                 |             |             |  |  |  |  |  |  |
| -1.2                                                 |             |             |  |  |  |  |  |  |
| -1.6                                                 |             |             |  |  |  |  |  |  |
| -2 Jul/Aug/Sep                                       | Oct/Nov/Dec | Jan/Feb/Mar |  |  |  |  |  |  |
| Goal Actual                                          | Dropped     | Gain Loss   |  |  |  |  |  |  |