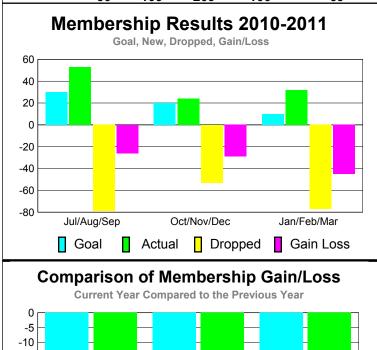

## YTD Status Quo Clubs 2010-2011

Status Quo Clubs Compared to Status Quo Members

6
4
2
0
-2
-4
-6

Jul/Aug/Sep Oct/Nov/Dec Jan/Feb/Mar

Status Quo Clubs Total Status Quo Members

| <u> MEMBERSHIP</u> |                           |             |             |                   |             |  |
|--------------------|---------------------------|-------------|-------------|-------------------|-------------|--|
|                    | <u>Membership</u> Results |             |             | <u>Membership</u> |             |  |
|                    | 2010-2011                 |             |             | 2009-2010         |             |  |
|                    |                           |             |             |                   |             |  |
|                    | Net                       | Actual      | Actual      | Gain/             | Cain        |  |
|                    | wer                       | Actual      | Actual      | Gaini             | Gain/       |  |
|                    | Memb                      | New         | Dropped     | Loss of           | Loss of     |  |
| Month              | <u>Goal</u>               | <u>Memb</u> | <u>Memb</u> | <u>Memb</u>       | <u>Memb</u> |  |
| Jul/Aug/Sep        | 30                        | 53          | -79         | -26               | -16         |  |
| Oct/Nov/Dec        | 20                        | 24          | -53         | -29               | -31         |  |
| Jan/Feb/Mar        | 10                        | 32          | -77         | -45               | -22         |  |
| Totals             | 60                        | 109         | -209        | -100              | -69         |  |